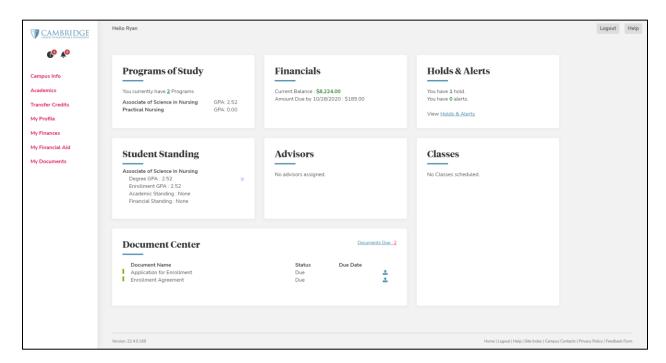

## **Student Portal Home Page**

On the *Student Portal Home Page*, you will see a Menu Block down the left side of the page. Clicking on each menu Item will expand the options available under that item.

The home page also displays several pre-configured tiles that show summary information and can take you quickly to the designated function.

- **Programs of Study** Show the programs you are enrolled.
- Financials Shows the current balance on your account and the next amount due on any payment plans.
- Holds and Alerts Shows the number of Holds and Alerts on your student record. Clicking on the Holds & Alerts link will take you to the Message Center where you can see details on Holds and acknowledge Alerts.
- **Student Standing** Shows a summary of your current standing in each of he programs of study. If you have more than one program of Study, clicking on the >> or << links will move you between the programs.
- Advisors Lists the Advisors that are assigned to you, if any.
- Classes Lists the classes you are currently enrolled in, if any.
- Document Center Lists any Documents that are due. Clicking on Documents Due link will take you to the
  Document Center