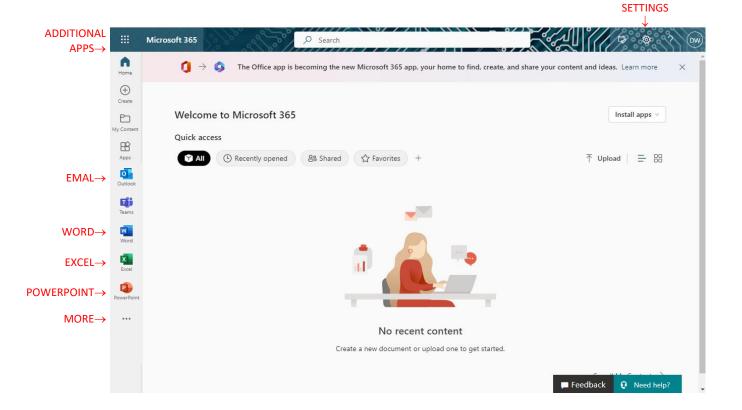

# Microsoft 365 Log In (Email, Word, Excel, etc.)

You can access Microsoft 365 two ways:

- 1. Type this URL in to your browser <a href="https://portal.office.com">https://portal.office.com</a>
- 2. Click on the STUDENTS & FACULTY link on the Cambridge College website, then select Microsoft 365.

Log in with your new student email as described on page 2.

\*\*Your Student Portal and Microsoft 365 login credentials (password) are linked. Changing your password on either, will change your password for both, the Student Portal and Microsoft 365 (Email Word, Excel, etc.).